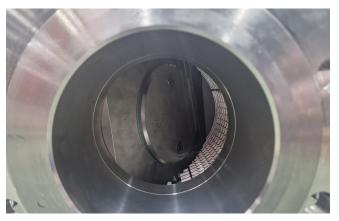

### The basic principle of the GORATOR®

The GORATOR® is a powerful wet grinding machine that efficiently grinds solids in a liquid phase. Using a rotor-stator system, grinding, mixing and conveying are combined in a

single process. This achieves maximum efficiency. The machine is versatile and suitable for processing neutral, chemically aggressive and corrosive materials.

Rotor-Stator-System