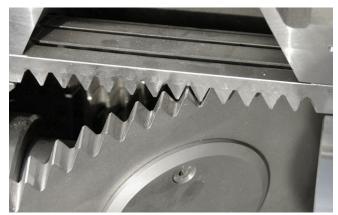

### The basic principle of the GORATOR®

The GORATOR® is a powerful wet grinding machine that efficiently grinds solids in a liquid phase. Using a rotor-stator system, grinding, mixing and conveying are combined in a

single process. This achieves maximum efficiency. The machine is versatile and suitable for processing neutral, chemically aggressive and corrosive materials.

Rotor-Stator-System