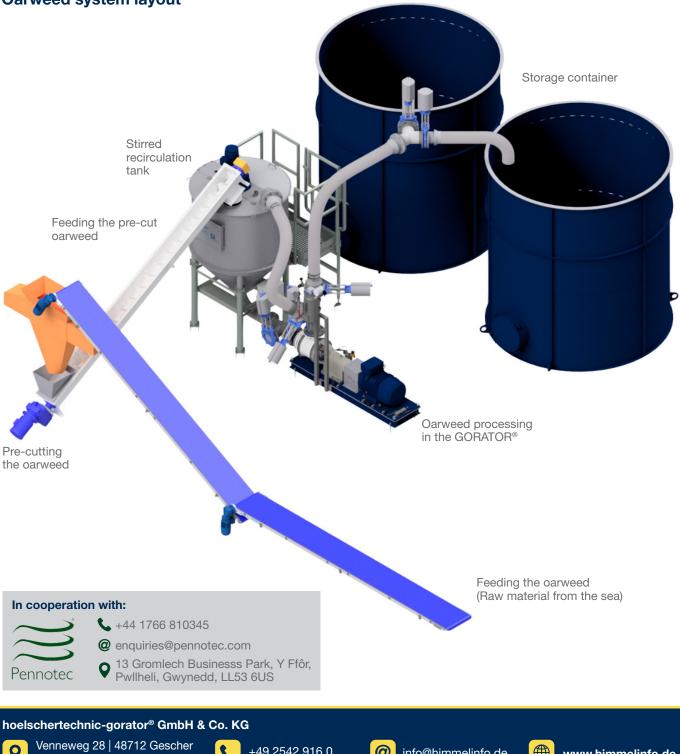

The system comprises the addition of water and pre-cut oarweed from separate containers into a stirred recirculation tank. A powerful agitator ensures mixing of the suspended material. The suspension is then passed through the GORATOR<sup>®</sup>, where it is finely grinded and processed and

pumped back into the stirred recirculation tank. This grinding cycle takes around 18 minutes.

Once the grinding process is complete, a pneumatic knife gate valves opens and the GORATOR<sup>®</sup> pumps the processed mixture into the storage container. This process ensures efficient and uniform processing.

### **Oarweed system layout**

Deutschland | Germany

+49 2542 916 0

info@himmelinfo.de

www.himmelinfo.de