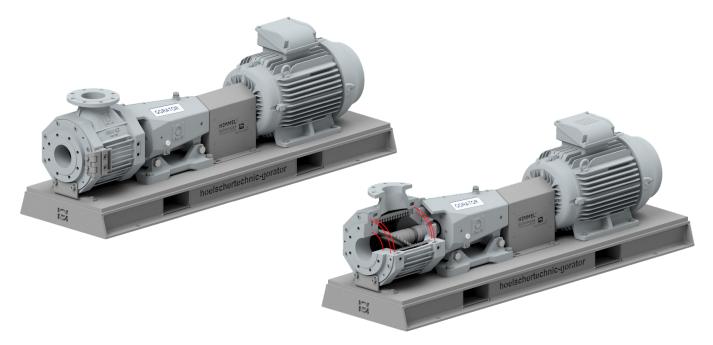

### The basic principle of the GORATOR®

The GORATOR® is a powerful wet grinding machine that efficiently grinds solids in a liquid phase. Using a rotor-stator system, grinding, mixing and conveying are combined in a

single process. This achieves maximum efficiency. The machine is versatile and suitable for processing neutral, chemically aggressive and corrosive materials.

Rotor-Stator-System