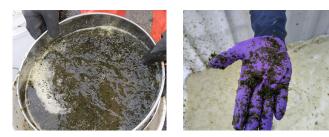

#### **Example application: Oarweed Processing**

An example of the efficiency of the GORATOR<sup>®</sup> is the pro¬cessing of oarweed (Laminariales family). The repeat batch system can process up to a tonne of pre-cut oarweed in under 2.5 hours. Each processing cycle takes around up to 30 minutes to process 200 kilograms of oarweed in 1000 liters of water.

The system comprises the addition of water and pre-cut oarweed from separate containers into a stirred recirculation tank. A powerful agitator ensures mixing of the suspended material. The suspension is then passed through the GORATOR<sup>®</sup>, where it is finely grinded and processed and

pumped back into the stirred recirculation tank. This grinding cycle takes around 18 minutes.

Once the grinding process is complete, a pneumatic knife gate valves opens and the GORATOR<sup>®</sup> pumps the processed mixture into the storage container. This process ensures efficient and uniform processing.

The aim of the treatment is to achieve low-nitrate fertilization in British agriculture, as the special processing of the oarweed causes maximum release of nutrients. This means that agriculture can benefit from the natural advantages.